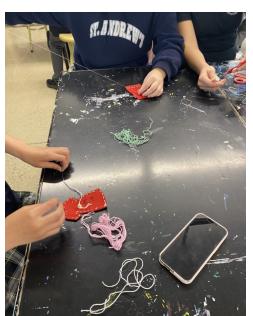

#### **RELIGION DEPARTMENT**

Mrs. Kearsey's Grade 9 religion classes, under the tutelage of Mrs. Kearsey's Teacher Assistant, Grace J. created red dresses to support the REDress Project. After a thought- provoking lesson on the subject of Murdered and Missing Indigenous Women, Grace led them through an arts and crafts lesson that taught the students how to stitch and bead the red dresses they had cut out. These beautiful dresses were the result of the student's hard work.