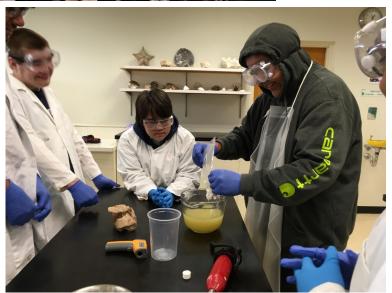

#### **RELIGION DEPARTMENT**

Mrs. Kearsey's Grade 9 religion classes, under the tutelage of Mrs. Kearsey's Teacher Assistant, Grace J. created red dresses to support the REDress Project. After a thought- provoking lesson on the subject of Murdered and Missing Indigenous Women, Grace led them through an arts and crafts lesson that taught the students how to stitch and bead the red dresses they had cut out. These beautiful dresses were the result of the student's hard work.