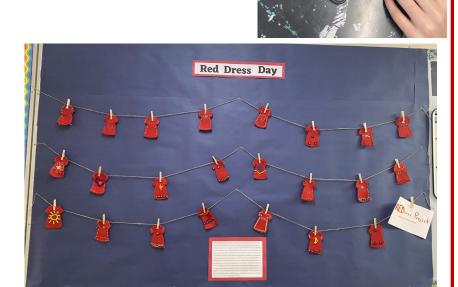

#### **RELIGION DEPARTMENT**

Mrs. Kearsey's Grade 9 religion classes, under the tutelage of Mrs. Kearsey's Teacher Assistant, Grace J. created red dresses to support the REDress Project. After a thought- provoking lesson on the subject of Murdered and Missing Indigenous Women, Grace led them through an arts and crafts lesson that taught the students how to stitch and bead the red dresses they had cut out. These beautiful dresses were the result of the student's hard work.